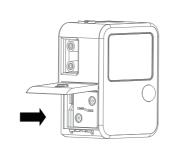

#### Camera Parts

Install Camera Battery(AA\*4pcs).

\*Lithium battery or any battery voltage higher than 1.7 volts are not recommended.

\*Diameter larger than 14mm are not recommended.

Insert desiccant sheets into the bottom gap Renew desiccant sheet before recording