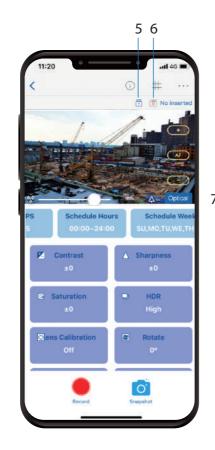

## Camera Icons:

2

- 1. Home: Back to main page
- 2. Current parameter: Show current parameters
- 3. Grid: 3x3 gird
- 4. More Settings: Enter more settings page
- 5. Power supply: Current power supply
- 6. Memory card: Current memory card status
- 7. Zoom: Drag to adjust zoom in/out
- 8. Focus: Tap to adjust focus
- 9. Auto focus: Tap to auto focus