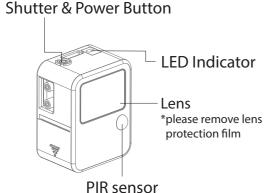

Push the power button until you hear the beep

## LED Indicator:

Power on: Green No SD cared: Red Battery Low: Red Flash/6 sec. Recording: Green/6 sec. Stop Motion, Timelapse, flash 0.2s