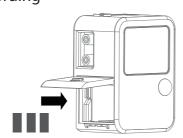

#### First Installation

Install mSD Card, keep contact pins side up, and insert with arrow angle

\*Format mSD card before use.

\*Seal battery cover firmly to avoid from moisture damage, or will be considered as a human cause factor which not covered by warranty.