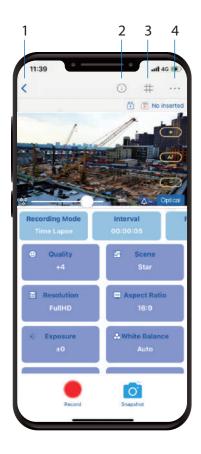

## Camera Icons:

2

- 1. Home: Back to main page
- 2. Current parameter: Show current parameters
- 3. Grid: 3x3 gird
- 4. More Settings: Enter more settings page
- 5. Power supply: Current power supply
- 6. Memory card: Current memory card status
- 7. Zoom: Drag to adjust zoom in/out
- 8. Focus: Tap to adjust focus
- 9. Auto focus: Tap to auto focus