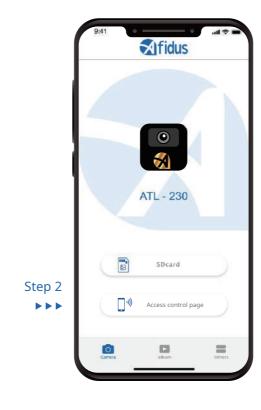

#### Connecting

On your phone setting

Step 1: Turn on your mobile phone WI-FI. In WI-FI SSID select the time lapse camera

ATL230\_xxxxxxxxxxx Default password is 12345678

Step 2. Open Afidus TLC APP. Click "Access control page" icon to connect with the ATL-230.

Step 3: Set up camera parameter and enjoy time lapse after click"Record"

#### Main Screen:

Connect your smartphone with Afidus camera

Downloaded time lapse video/snapshot

FAQ

3