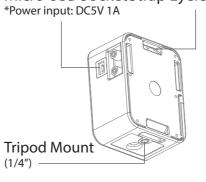

#### Camera Parts

Install Camera Battery(AA\*4pcs).

\*Lithium battery or any battery voltage higher than 1.7 volts are not recommended.

\*Diameter larger than 14mm are not recommended.

Insert desiccant sheets into the bottom gap Renew desiccant sheet before recording