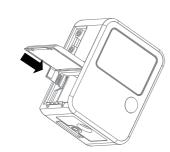

#### First Installation

Install mSD Card, keep contact pins side up, and insert with arrow angle

\*Format mSD card before use.

\*Seal battery cover firmly to avoid from moisture damage, or will be considered as a human cause factor which not covered by warranty.