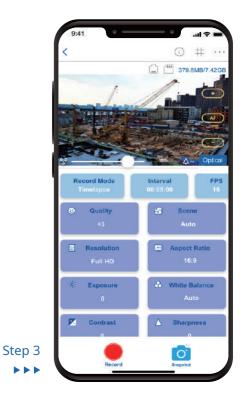

## Camera Icons:

2

- 1. Home: Back to main page
- 2. Current parameter: Show current parameters
- 3. Grid: 3x3 gird
- 4. More Settings: Enter more settings page
- 5. Power supply: Current power supply
- 6. Memory card: Current memory card status
- 7. Zoom: Drag to adjust zoom in/out
- 8. Focus: Tap to adjust focus
- 9. Auto focus: Tap to auto focus