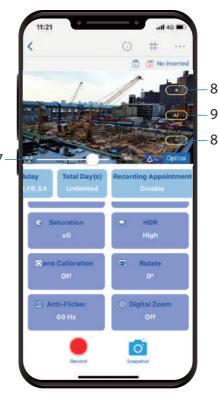

## Camera Icons:

2

- 1. Home: Back to main page
- 2. Current parameter: Show current parameters
- 3. Grid: 3x3 gird
- 4. More Settings: Enter more settings page
- 5. Power supply: Current power supply
- 6. Memory card: Current memory card status
- 7. Zoom: Drag to adjust zoom in/out
- 8. Focus: Tap to adjust focus
- 9. Auto focus: Tap to auto focus